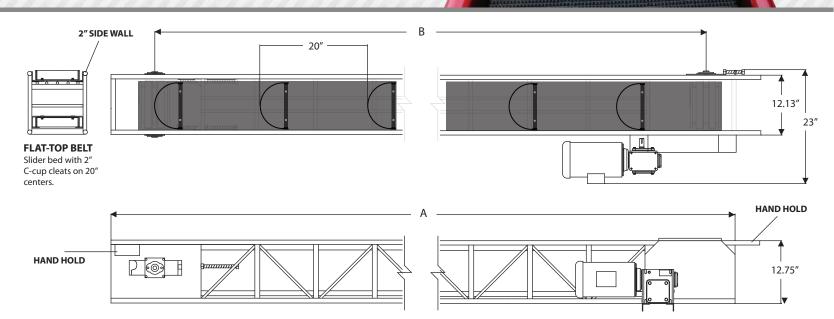

## SPECIFICATIONS

BED: 10" wide slider bed with 2" high side wall.
FRAME: 7/8" or 1-1/4" OD steel tubing material.
BELT: 10" wide, 2 ply 150 black roughtop x bare.
MOTOR: Electric, gas, or hydraulic motor available (see options).
DRIVE: V-belt, or gearbox drive.
CLEATS: 2" tall rubber bucket cup, bolted on 20" centers.
BEARINGS: Sealed, pre-lubricated, self-aligning, ball bearings.
DRIVE PULLEY: 7" in diameter. Open wing pulley.
TAIL PULLEY: 6" in diameter. Open wing pulley.
BELT SPEED: Constant 130 FPM .

#### MOTOR MOUNT LOCATION

**TYPE E:** Side mount at discharge end of conveyor. **TYPE H:** Side mount at infeed end of conveyor.

### **C-CUP BOLT-ON CLEATS**

9" wide - 2" tall rubber cleat bolted on 20" centers . Cleats can be removed accomodate items such as pipes.

### HAND HOLDS

hand holds located on each side of conveyor to accomodate easy maneuverability.

| C-SERIES CONVEYOR DIMENSIONS |     |          |            |          |
|------------------------------|-----|----------|------------|----------|
| MODEL                        | A   | В        | BELT WIDTH | WEIGHT   |
| C-3-6                        | 6′  | 6'-8″    | 10″        | 125 lbs. |
| C-3-8                        | 8′  | 7'-8″    | 10″        | 150 lbs. |
| C-3-10                       | 10′ | 8'-8"    | 10″        | 175 lbs. |
| C-3-11                       | 11′ | 9'-8″    | 10″        | 200 lbs  |
| C-3-16                       | 16′ | 14'-8"   | 10″        | 240 lbs. |
| C-3-21                       | 21′ | 19' - 8" | 10″        | 275 lbs. |
| C-2-26                       | 26′ | 24'-8"   | 10″        | 345 lbs. |
| C-2-31                       | 31′ | 29'-8"   | 10″        | 425 lbs. |
| C-2-42                       | 42′ | 40' - 8" | 10″        | 575 lbs. |
| C-2-52                       | 52′ | 50' - 8" | 10″        | 700 lbs. |