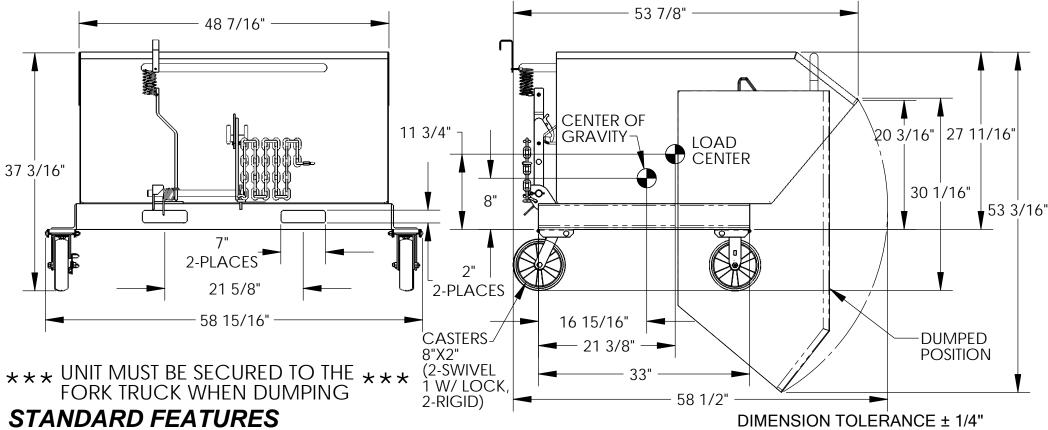

## PORTABLE STEEL HOPPER - P-HOP-1

APPROX WEIGHT: 432.74 lbs.

\*\*\* ANY ADDITIONS, DELETIONS, OR OMISSIONS MUST BE CORRECTED ON THIS DRAWING AS THIS DRAWING WILL BE CONSIDERED ALL INCLUSIVE \*\*\* ALL GRAPHICS PROVIDED ARE FOR REFERENCE ONLY. IF CERTAIN DIMENSIONS ARE CRITICAL PLEASE VERIFY THOSE DIMENSIONS WITH YOUR SALESPERSON

FOR INTERNAL USE ONLY

PROJECT SIGN OFF

**SALES** 

ENG.

FAB.

POWER

MODEL # P-HOP-1 CAPACITY: 2,000 LBS. VOLUME: 1 CU. YD.

USABLE WORK ENVELOPE: 58 15/16" X 58 1/2" X 53 3/16"

**DUMP ANGLE: 90°** 

**OVERALL WIDTH: 58 15/16" OVERALL LENGTH: 53 7/8" OVERALL HEIGHT: 37 3/16"** 

FORK POCKETS: 7" WIDE X 2" HIGH

CASTERS: 8"X2" (2-SWIVEL 1 W/ LOCK, 2-RIGID)