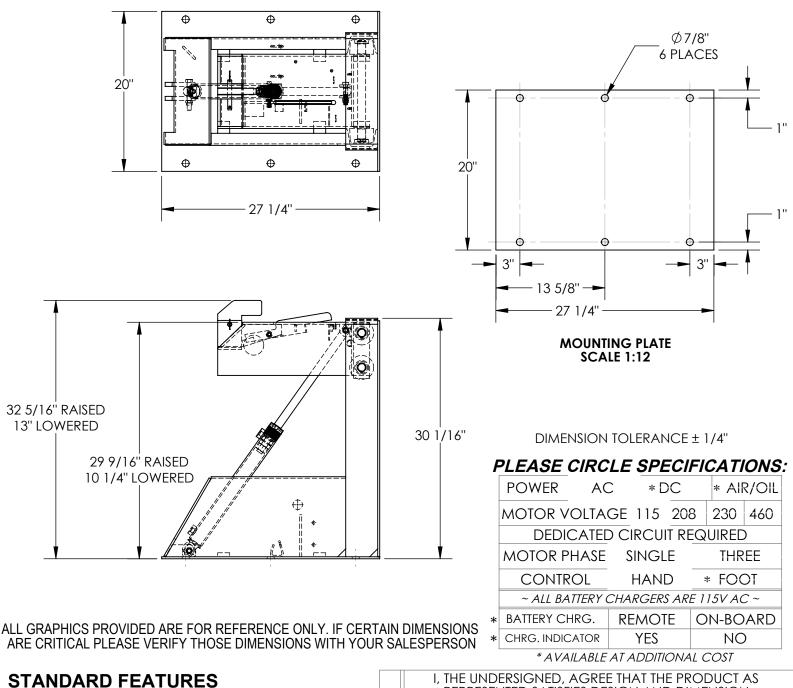

## TRAILER LOCK SYSTEM - TL-100-F

APPROX WEIGHT: 235.23 lbs. DOES NOT INCLUDE WEIGHT OF POWER OR PACKAGING!!!

\*\*\*ANY ADDITIONS, DELETIONS, OR OMISSIONS MUST BE CORRECTED ON THISDRAWING AS THIS DRAWING WILL BE CONSIDERED ALL INCLUSIVE\*\*

MODEL NUMBER IS TL-100-F **OVERALL WIDTH: 20"** OVERALL LENGTH: 27 1/4" OVERALL HEIGHT: 30 1/16" STANDARD 115V, 1 PHASE REMOTE POWER UNIT IS 15 1/2"W x 24"L x 12 1/2"H WITH 8' HYDRAULIC HOSE

DRAW PULL CAPACITY = 32,000 lbs-f.